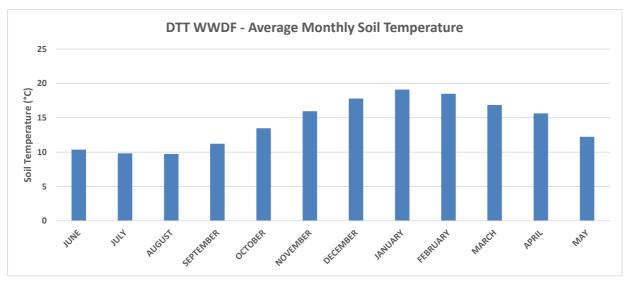

## DTT WWDF Soil Temperature (°C) - Past 6 Years

|           | 2018/2019 | 2019/2020 | 2020/2021 | 2021/2022 | 2022/2023 | 2023/2024 | Average |
|-----------|-----------|-----------|-----------|-----------|-----------|-----------|---------|
| JUNE      | -         | 8.6       | 10.9      | 10.8      | 12.0      | 9.5       | 10      |
| JULY      | -         | 8.6       | 10.3      | 8.6       | 11.3      | 10.3      | 10      |
| AUGUST    | 9.5       | 8.2       | 10.2      | 9.8       | 11.8      | 8.9       | 10      |
| SEPTEMBER | 10.8      | 10.6      | 11.2      | 9.8       | 13.0      | 11.9      | 11      |
| OCTOBER   | 13.4      | 12.8      | 13.5      | 13.4      | 14.9      | 12.9      | 13      |
| NOVEMBER  | 15.9      | 16.3      | 15.3      | 16.1      | 16.5      | 15.7      | 16      |
| DECEMBER  | 17.8      | 17.2      | 17.3      | 18.2      | 17.7      | 18.6      | 18      |
| JANUARY   | 17.7      | 18.0      | 18.6      | 19.3      | 19.1      | 22.0      | 19      |
| FEBRUARY  | 18.2      | 19.5      | 17.3      | 18.6      | 18.9      | 18.5      | 19      |
| MARCH     | 17.0      | 16.4      | 15.9      | 17.2      | 17.5      | 17.2      | 17      |
| APRIL     | 15.6      | 15.7      | 15.5      | 15.7      | 15.9      | 15.4      | 16      |
| MAY       | 10.4      | 12.4      | 11.9      | 13.0      | 14.4      | 11.3      | 12      |
| Average   | 14.6      | 13.7      | 14.0      | 14.2      | 15.3      | 14.4      | 14      |